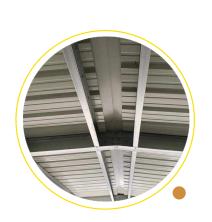

Use top brackets with silver bullet screws to secure your open channel to the top of your poles. The open channel acts as a base to hang Galvanized CEE purlins every four feet across the open channel on each side. Note that we can pre-punch purlins, which allows you to use bolts to secure the frame and ensure it is square.

Once your purlins are in place, lay your panels and trim atop the support, securing them with metal frame screws. Install screws directly into the purlins.