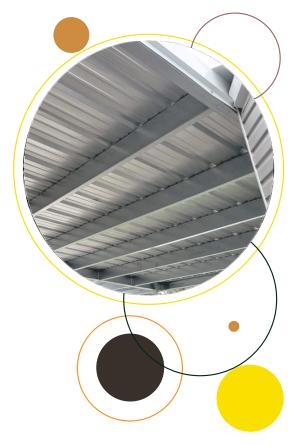

Use top brackets with silver bullet screws to secure your open channel to the top of your poles. The open channel acts as a base to hang Galvanized CEE purlins every four feet across the open channel on each side. Note that we can pre-punch purlins, which allows you to use bolts to secure the frame and ensure it is square.

Once your purlins are in place, lay your panels and trim atop the support, securing them with metal frame screws. Install screws directly into the purlins.