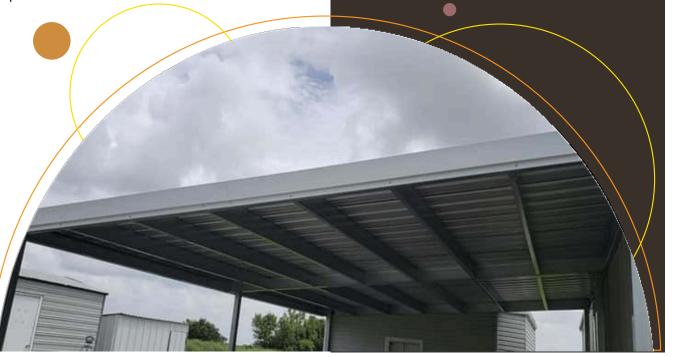

## **INSTALLATION**

Installing a canopy can be done in many ways. Goldin Metals recommends two methods. Either cement Square Tubing directly into the ground or use bottom brackets with wedge anchors that secure the Square Tubing into an existing slab.

Use top brackets with silver bullet screws to secure your open channel to the top of your poles. The open channel acts as a base to hang Galvanized CEE purlins every four feet across the open channel on each side. Note that we can pre-punch purlins, which allows you to use bolts to secure the frame and ensure it is square.

Once your purlins are in place, lay your panels and trim atop the support, securing them with metal frame screws. Install screws directly into the purlins.